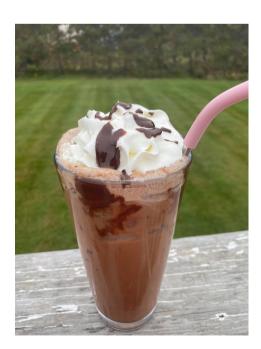

## Heath Bar Iced Coffee

Put all the ingredients in the blender and zing them up.

Drizzle <u>Handy Chocolate Syrup</u>, <u>Trim Healthy Cookbook</u>, pg. 479 around the inside of your glass. (Or for added difficulty, and more prettiness, add after ice).

Add ice and pour the latte blend over the ice.

Top with whipped topping and more (yes, more) Handy Chocolate Syrup.

enJOY!